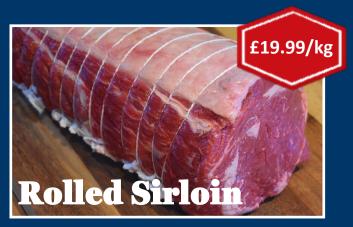

# **Turkey Sizes**

Here's how to prepare sirloin for roasting.

Drizzle the joint with olive oil, season well with salt and pepper and rub all over. Place beef joint on top of unpeeled vegetables and garlic cloves.

Approx 4-5kg feeds 16-20 people.

For the perfect roasted topside, simply drizzle with olive oil and season with salt and pepper, rubbing all over, and cook over vegetables.

| Roasting Joints                     | Price  | Quantity |
|-------------------------------------|--------|----------|
| Turkey (Per kg)                     | £7.99  |          |
| Gammon on Bone (approx. 4-5kg)      | £25.00 |          |
| Salt Beef (1kg)                     | £10.00 |          |
| Loin of Pork (approx. 2-3kg)        | £10.00 |          |
| Shoulder of Pork (approx. 3.5 - kg) | £12.00 |          |
| Leg of Pork (approx. 4-5kg)         | £14.00 |          |
| Lamb Leg (whole)                    | £20.00 |          |
| Gammon Joint (approx. 5kg)          | £20.00 |          |
| Gammon Joint (approx. 2.5kg)        | £10.00 |          |
| Whole Christmas Chicken (Per kg)    | £7.99  |          |
| Chicken Fillets (Per kg)            | £5.99  |          |
| Topside Beef (Per kg)               | £10.99 |          |
| Fillet Steak (Per kg)               | £41.99 |          |
| Sirloin Joint (Per kg)              | £19.99 |          |