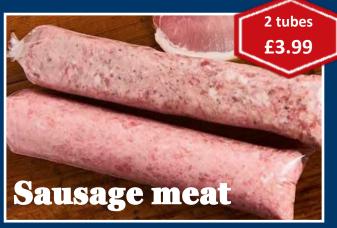

# **Festive Trimmings**

Traditional pork bangers made using Dot Ridgway's original 1972 recipe. A Swiss Farm classic enjoyed by generations.

Two tubes of sausage meat for £3.99 Choose from traditional pork, and sage and onion. Mix with stuffing mix for an unbelievable stuffing.