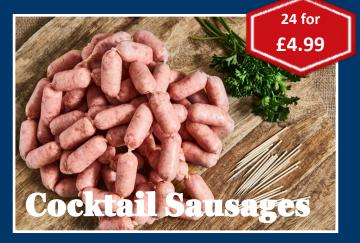

| Trimmings and Extras             | Price | Quantity |
|----------------------------------|-------|----------|
| 20 Sausages                      | £4.99 |          |
| 20 Chipolatas                    | £4.99 |          |
| 24 cocktail sausages             | £3.50 |          |
| Christmas Sausage meat/stuffing  | £4.99 |          |
| 2 Sausage meats (1lb each)       | £3.99 |          |
| Streaky bacon pack (approx 500g) | £3.00 |          |
| Back bacon pack (approx 1kg)     | £5.99 |          |
| Goose fat jar                    | £2.49 |          |
| Cranberry sauce jar              | £3.45 |          |
| Dozen eggs Large                 | £2.30 |          |
| Stuffing                         | £1.99 |          |