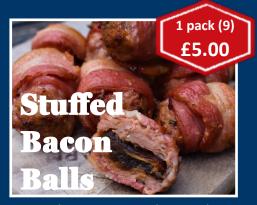

### **New 2019 Festive Additions**

Crispy bacon wrapped around sage & onion stuffing, with a sweet date centre.

Made with fresh cranberries, oranges & combined with our classic sausage mix.

Our classic 1972 bacon wrapped around our delicious pork chipolatas.