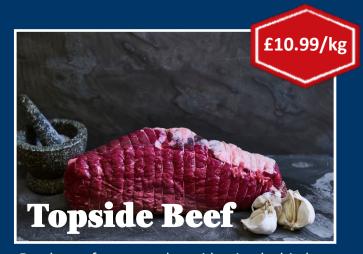

Approx 4-5kg feeds 16-20 people.

For the perfect roasted topside, simply drizzle with olive oil and season with salt and pepper, rubbing all over, and cook over vegetables.