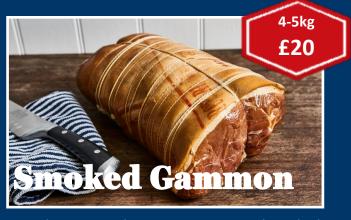

2kg feeds 8-10 people.

Our loin of pork makes the perfect crackling! Simply rub olive oil, salt and lemon into the rind and add some sage between the scores.

Approx 2-3kg feeds 8-10 people

Cured using our classic 1972 recipe and smoked right here, our smoked gammon joint is sure to be a festive highlight. (Unsmoked available).

Approx 4-5kg feeds 16-20 people.

For the perfect roasted topside, simply drizzle with olive oil and season with salt and pepper, rubbing all over, and cook over vegetables.