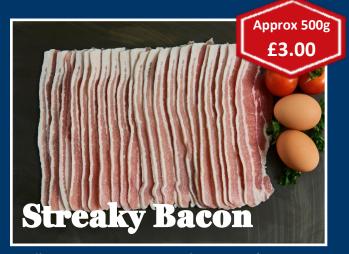

Dry cured and oak smoked bacon, the perfect addition to any Christmas dinner. (Unsmoked available).

Roll it up or wrap it around, you can 't go wrong with streaky bacon! Dry cured and smoked in our smokehouse (Unsmoked available).

| Trimmings and Extras             | Price | Quantity |
|----------------------------------|-------|----------|
| 20 Sausages                      | £4.99 |          |
| 20 Chipolatas                    | £4.99 |          |
| 24 cocktail sausages             | £3.50 |          |
| Christmas Sausage meat/stuffing  | £4.99 |          |
| 2 Sausage meats (1lb each)       | £3.99 |          |
| Streaky bacon pack (approx 500g) | £3.00 |          |
| Back bacon pack (approx 1kg)     | £5.99 |          |
| Goose fat jar                    | £2.49 |          |
| Cranberry sauce jar              | £3.45 |          |
| Dozen eggs Large                 | £2.30 |          |
| Stuffing                         | £1.99 |          |