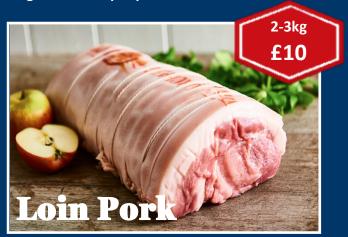

2kg feeds 8-10 people.

Our loin of pork makes the perfect crackling! Simply rub olive oil, salt and lemon into the rind and add some sage between the scores.

Approx 2-3kg feeds 8-10 people

Cured using our classic 1972 recipe and smoked right here, our smoked gammon joint is sure to be a festive highlight. (Unsmoked available).

| Roasting Joints                     | Price  | Quantity |
|-------------------------------------|--------|----------|
| Turkey (Per kg)                     | £7.99  |          |
| Gammon on Bone (approx. 4-5kg)      | £25.00 |          |
| Salt Beef (1kg)                     | £10.00 |          |
| Loin of Pork (approx. 2-3kg)        | £10.00 |          |
| Shoulder of Pork (approx. 3.5 - kg) | £12.00 |          |
| Leg of Pork (approx. 4-5kg)         | £14.00 |          |
| Lamb Leg (whole)                    | £20.00 |          |
| Gammon Joint (approx. 5kg)          | £20.00 |          |
| Gammon Joint (approx. 2.5kg)        | £10.00 |          |
| Whole Christmas Chicken (Per kg)    | £7.99  |          |
| Chicken Fillets (Per kg)            | £5.99  |          |
| Topside Beef (Per kg)               | £10.99 |          |
| Fillet Steak (Per kg)               | £41.99 |          |
| Sirloin Joint (Per kg)              | £19.99 |          |