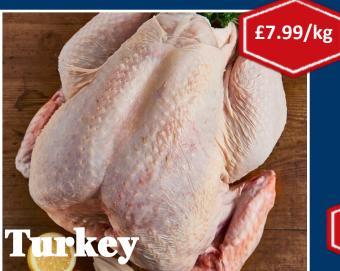

| Roasting Joints                     | Price  | Quantity |
|-------------------------------------|--------|----------|
| Turkey (Per kg)                     | £7.99  |          |
| Gammon on Bone (approx. 4-5kg)      | £25.00 |          |
| Salt Beef (1kg)                     | £10.00 |          |
| Loin of Pork (approx. 2-3kg)        | £10.00 |          |
| Shoulder of Pork (approx. 3.5 - kg) | £12.00 |          |
| Leg of Pork (approx. 4-5kg)         | £14.00 |          |
| Lamb Leg (whole)                    | £20.00 |          |
| Gammon Joint (approx. 5kg)          | £20.00 |          |
| Gammon Joint (approx. 2.5kg)        | £10.00 |          |
| Whole Christmas Chicken (Per kg)    | £7.99  |          |
| Chicken Fillets (Per kg)            | £5.99  |          |
| Topside Beef (Per kg)               | £10.99 |          |
| Fillet Steak (Per kg)               | £41.99 |          |
| Sirloin Joint (Per kg)              | £19.99 |          |