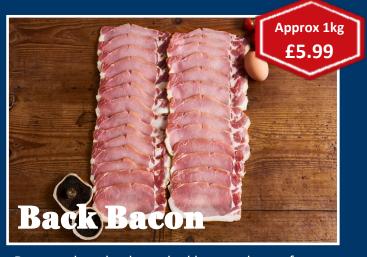

Dry cured and oak smoked bacon, the perfect addition to any Christmas dinner. (Unsmoked available).

Roll it up or wrap it around, you can 't go wrong with streaky bacon! Dry cured and smoked in our smokehouse (Unsmoked available).