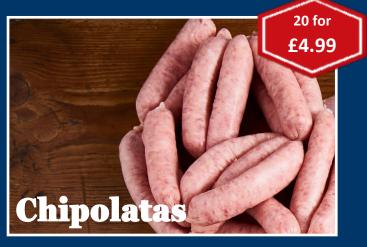

Every Christmas roast needs chipolatas. They cook quickly and roast to perfection. A Christmas classic full of flavour.

Small in size, massive in flavour! Made with our classic 1972 recipe and a great choice as an appetiser or with the main dinner.

| Trimmings and Extras             | Price | Quantity |
|----------------------------------|-------|----------|
| 20 Sausages                      | £4.99 |          |
| 20 Chipolatas                    | £4.99 |          |
| 24 cocktail sausages             | £3.50 |          |
| Christmas Sausage meat/stuffing  | £4.99 |          |
| 2 Sausage meats (1lb each)       | £3.99 |          |
| Streaky bacon pack (approx 500g) | £3.00 |          |
| Back bacon pack (approx 1kg)     | £5.99 |          |
| Goose fat jar                    | £2.49 |          |
| Cranberry sauce jar              | £3.45 |          |
| Dozen eggs Large                 | £2.30 |          |
| Stuffing                         | £1.99 |          |