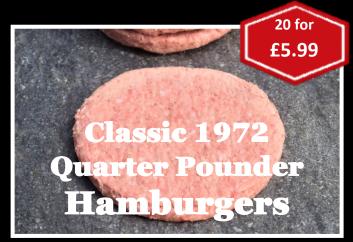

## Burgers

Our burgers are all hand prepared with the finest British meat making them soft, tender & the ultimate BBQ food.

Our classic recipe hamburgers are made using British meat. They're soft, succulent & a great tasting burger.