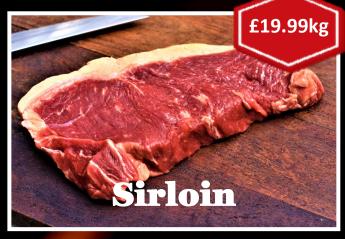

Great texture with a strong beefy flavour, sirloin steak delivers on both taste and texture.