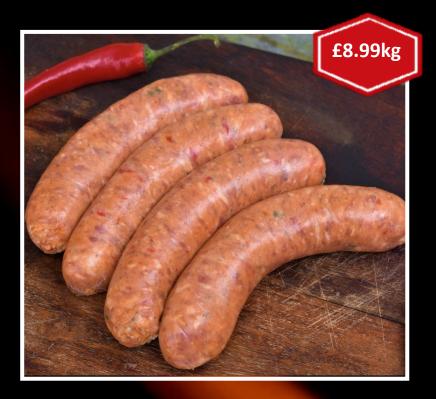

# **Traditional Sausages**

Made using our original 1972 recipe, this sausage is a Swiss Farm classic which has stood the test of time. British pork at its very best.

Sticky maple, pork & leek, pork & apple, piri-piri, chicken & herb, and Cumberland. Traditional flavours the whole family will love.