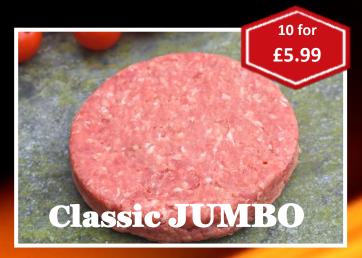

Same texture as our classic sausage. Same flavour as our classic sausage. Just a whole lot bigger.

Made with our famous lean steak mince, our 6oz steak burgers might just be the finest burgers around.

If you like our classic hamburgers, you're going to love our JUMBO burger. Classic recipe, big taste.