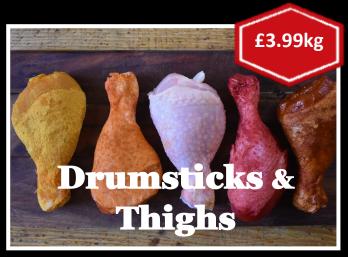

Is there anything more fun than a bucket full of wings? 100% English chicken & the perfect BBQ appetiser.

Our drumsticks & thighs look great, but they taste even better! They're easy to cook & totally moreish.