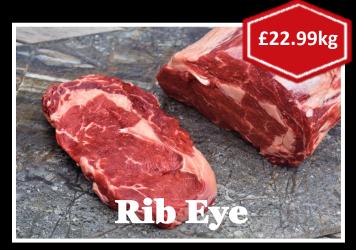

Steak Eat like a King this summer with our tender British steak. All our beef is locally sourced & cooks to tender perfection on the BBQ.

Rich beef flavour with ribbons of marbling, rib eye might be the tastiest cut of steak you can get.