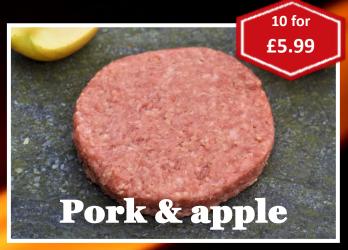

Our pork & apple burgers are made with fresh British pork & hints of apple. They're sweet, savoury & delicious.

Grated cheddar cheese, freshly sliced green jalapeños all combined with our British steak mince. (60z)