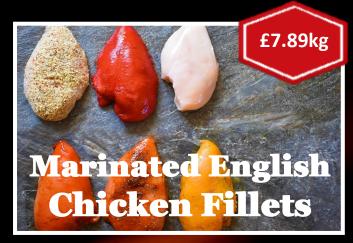

## Marinades

Spicy, smoky or sweet? Whatever meat you fancy on the BBQ, we've got you covered.

100% English Chicken fillets, carefully hand-cut off the bone & prepared without added water or salt.

Locally sourced British pork, marinated in a variety of delicious seasonings.