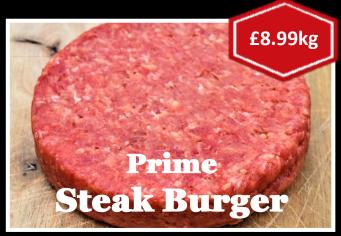

Made with our famous lean steak mince, our 6oz steak burgers might just be the finest burgers around.

If you like our classic hamburgers, you're going to love our JUMBO burger. Classic recipe, big taste.