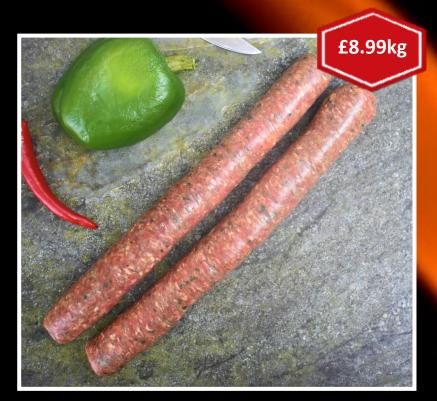

### The BIG Texan

Developed by Swiss Farm's owner, David & his Son
George after exploring Texas,
USA, this delicious beef
sausage is exactly what you'd expect from a Texan sausage.
It's big on beef, big on flavour,
& it's one foot long!

Inspired by Texas.

Made in Suffolk.