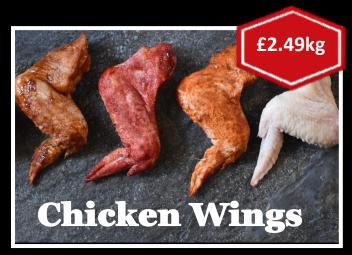

Is there anything more fun than a bucket full of wings? 100% English chicken & the perfect BBQ appetiser.

Our drumsticks & thighs look great, but they taste even better! They're easy to cook & totally moreish.