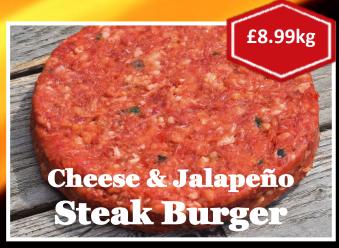

Our pork & apple burgers are made with fresh British pork & hints of apple. They're sweet, savoury & delicious.

Grated cheddar cheese, freshly sliced green jalapeños all combined with our British steak mince. (60z)