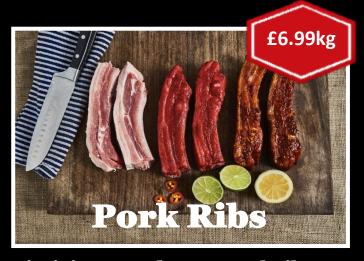

There's no better sight than a rack of ribs hot off the BBQ. British pork which will fall off the bone.

Big, juicy, & tender, our pork ribs are carefully hand prepared, full of flavour & great on the BBQ.