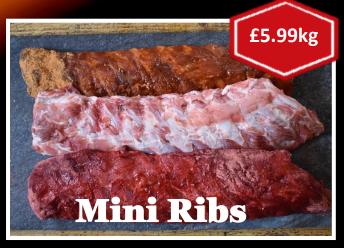

There's no better sight than a rack of ribs hot off the BBQ. British pork which will fall off the bone.

Big, juicy, & tender, our pork ribs are carefully hand prepared, full of flavour & great on the BBQ.